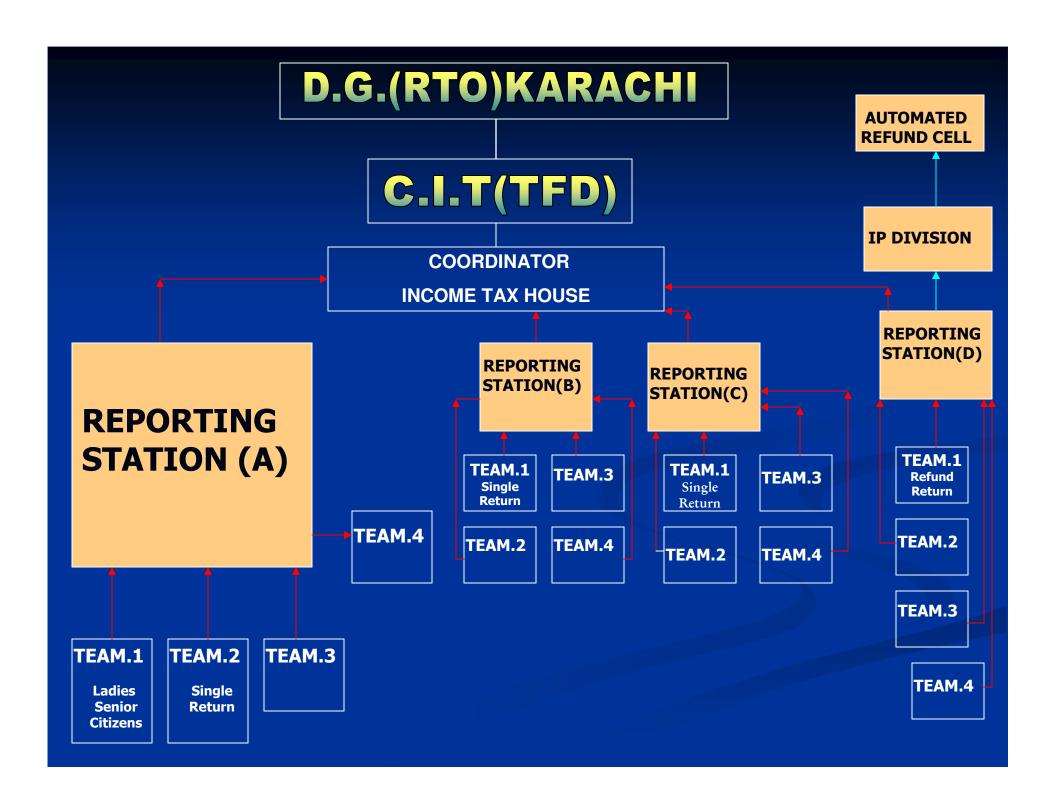

#### ROUTE OF RETURNS

TEAMS FOR RECEIPT OF

REPORTING STATIONS

COORDINATOR STATIONS

**SCANNING COORDINATORS** 

REFUN D CELL COORDINATOR WITH I.P

INFORMATION PROCESSING DIVISION

#### **COMPOSITION AND FUNCTIONS OF WORK STATIONS**

|                                                                        | Number                        | Composition                   | Function                                                                                                                                              |
|------------------------------------------------------------------------|-------------------------------|-------------------------------|-------------------------------------------------------------------------------------------------------------------------------------------------------|
| A.Teams for receipt of returns  1. Gulistan-e-Jauhar                   | 2 (1 refund)                  | UDCs-02<br>Nabi Qasid-01      | Receipt of returns and forwarding to reporting station                                                                                                |
| Cantt     Income Tax House                                             | 2 (1 refund)<br>16 (4 refund) |                               |                                                                                                                                                       |
| B. Reporting stations  1. Gulistan_e-Jauhar+Cantt  2. Income Tax House | 1<br>4 (1 refund)             | TOs-02<br>UDus-05<br>N.Qs-02  | 1.Totalling of returns received by 8 teams 2.Reporting figures to coordinating station 3.Making batches of 25 returns each and sending to coordinator |
| Coordinators stations  1. Gulistan-e-Jauhar 2. Income Tax House        | 1<br>1                        | IAC-01<br>it is-02<br>N.Qs-02 | 1.Compilationand reporting of figures C.I.T, TFD 2. Sending of batches to scanning coordinator                                                        |
| Scanning coordinators                                                  | 4                             | TO-01<br>KPOs-04<br>N.Qs-10   | Scanning the returns     Sending to I.P coordinator or refund cell                                                                                    |