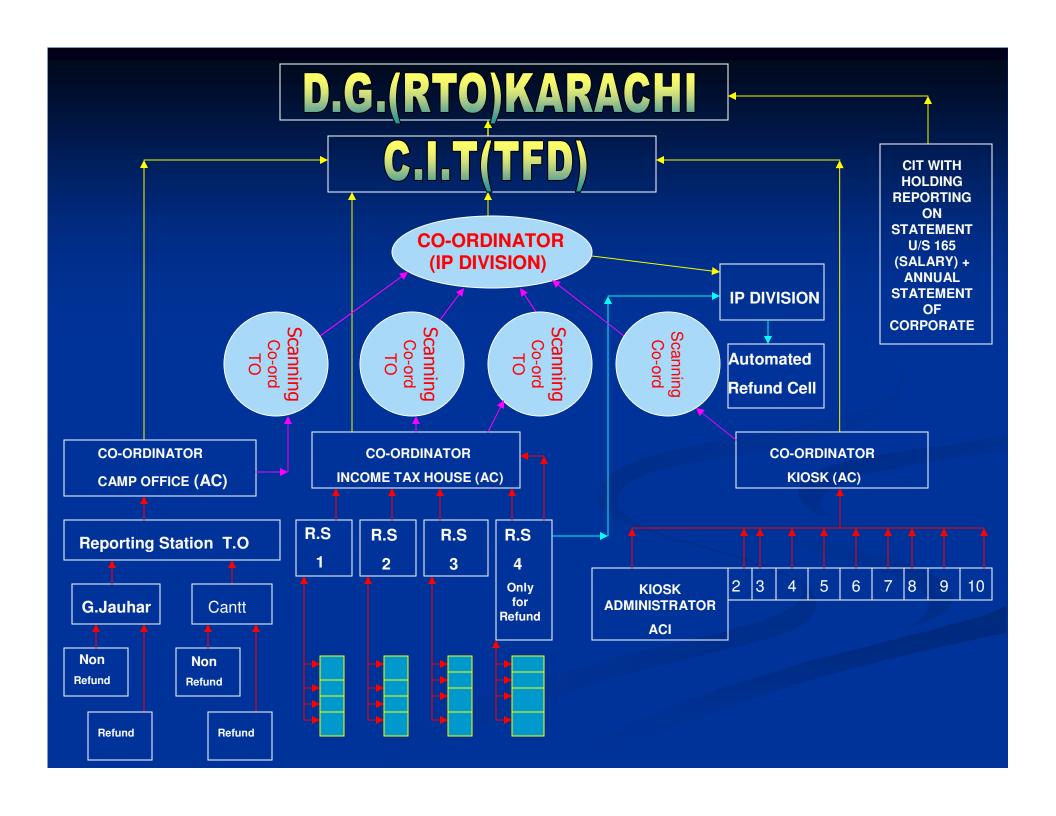

#### ROUTE OF RETURNS

TEAMS FOR RECEIPT OF

REPORTING STATIONS

COORDINATOR STATIONS

**SCANNING COORDINATORS** 

REFUN D CELL COORDINATOR WITH I.P

INFORMATION PROCESSING DIVISION

#### **COMPOSITION AND FUNCTIONS OF WORK STATIONS**

|                                                                        | Number                        | Composition                   | Function                                                                                                                                              |
|------------------------------------------------------------------------|-------------------------------|-------------------------------|-------------------------------------------------------------------------------------------------------------------------------------------------------|
| A.Teams for receipt of returns  1. Gulistan-e-Jauhar                   | 2 (1 refund)                  | UDCs-02<br>Nabi Qasid-01      | Receipt of returns and forwarding to reporting station                                                                                                |
| Cantt     Income Tax House                                             | 2 (1 refund)<br>16 (4 refund) |                               |                                                                                                                                                       |
| B. Reporting stations  1. Gulistan_e-Jauhar+Cantt  2. Income Tax House | 1<br>4 (1 refund)             | TOs-02<br>UDus-05<br>N.Qs-02  | 1.Totalling of returns received by 8 teams 2.Reporting figures to coordinating station 3.Making batches of 25 returns each and sending to coordinator |
| Coordinators stations  1. Gulistan-e-Jauhar 2. Income Tax House        | 1<br>1                        | IAC-01<br>it is-02<br>N.Qs-02 | 1.Compilationand reporting of figures C.I.T, TFD 2. Sending of batches to scanning coordinator                                                        |
| Scanning coordinators                                                  | 4                             | TO-01<br>KPOs-04<br>N.Qs-10   | Scanning the returns     Sending to I.P coordinator or refund cell                                                                                    |